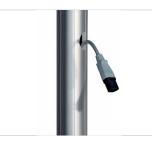

The column has 3 separate cable passages allowing a separate passage of power, audio and data cables.

The presentation height of the flat panel is adjustable. This floor stand is suitable for flat panels with a maximum screen size of 55 inch, in landscape or portrait orientation.