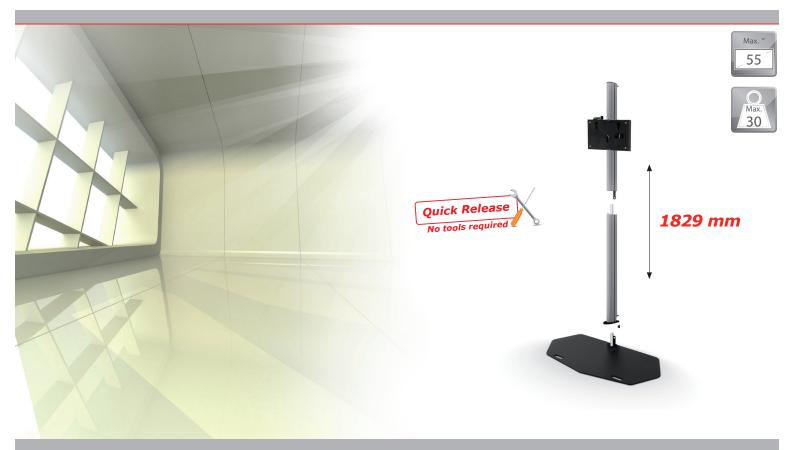

## Single column, dividable floor stand for flat panels up to 30 Kg. No tools needed for assembling. The perfect rental product.

Single column flat panel floor stand for rental purposes. The quick release feature allows you to install the floor stand and screen on any location without tools.

The column has 3 separate cable passages allowing a separate passage of power, audio and data cables.

The presentation height of the flat panel is adjustable. This floor stand is suitable for flat panels with a maximum screen size of 55 inch, in landscape or portrait orientation.

## Technical specifications

| Dimensions in mm   | W900 x D450 x H1829          |
|--------------------|------------------------------|
| Max. screen size   | 55 inch                      |
| Max. load          | 30 Kg                        |
| Mounting interface | L&S 3                        |
| Colour             | Floor plate: Black, RAL 9005 |
|                    | Columns: Anodised aluminium  |
| Weight             | 32 Kg                        |
| Screen orientation | Landscape or Portrait        |