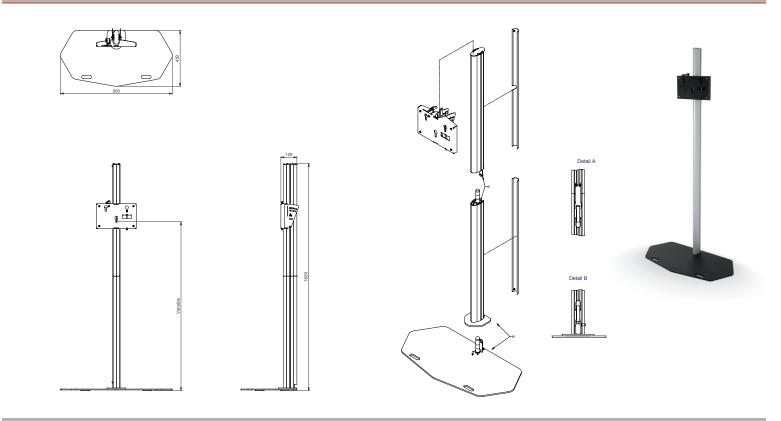

## Single column, dividable floor stand for flat panels up to 30 Kg. No tools needed for assembling. The perfect rental product.

Single column flat panel floor stand for rental purposes. The quick release feature allows you to install the floor stand and screen on any location without tools.

The column has 3 separate cable passages allowing a separate passage of power, audio and data cables.

The presentation height of the flat panel is adjustable. This floor stand is suitable for flat panels with a maximum screen size of 55 inch, in landscape or portrait orientation.

- No tools required for installation
- ▲ Integrated ruler for screen height positioning
- ▲ 3 separate cable channels
- Suitable for all brands of flat panels
- Landscape and portrait orientation of the screen

## Technical specifications

| Dimensions in mm   | W900 x D450 x H1829          |
|--------------------|------------------------------|
| Max. screen size   | 55 inch                      |
| Max. load          | 30 Kg                        |
| Mounting interface | L&S 3                        |
| Colour             | Floor plate: Black, RAL 9005 |
|                    | Columns: Anodised aluminium  |
| Weight             | 32 Kg                        |
| Screen orientation | Landscape or Portrait        |