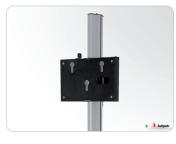

## Optional

Mounting bracket (required for screen installation) universal models and brand related models available Flightcase for safe transport of the floor stand and screen Laptop supports, 390729, 390730 Mounting head for multiple screen installation, 390763 Portrait/Landscape adapter, P3496 Lock for protect the screen against theft, 230045, 230052